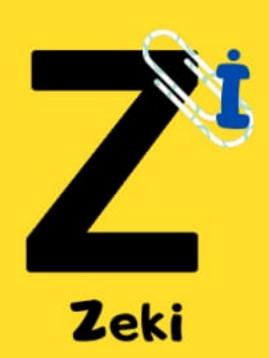

## Yeni başlayanlar için resfebe sözlüğü

Nesnenin üstündeki harf sayı veya şekil örnekteki gibi okunabilir.

D-olu N-okta ke-li-me

- harf o kelimeden harf çıkarma anlamına gelebilir.

Üzerinde nokta – nesnenin isminde noktalı harf noktasız noktasız harf noktalı okunur