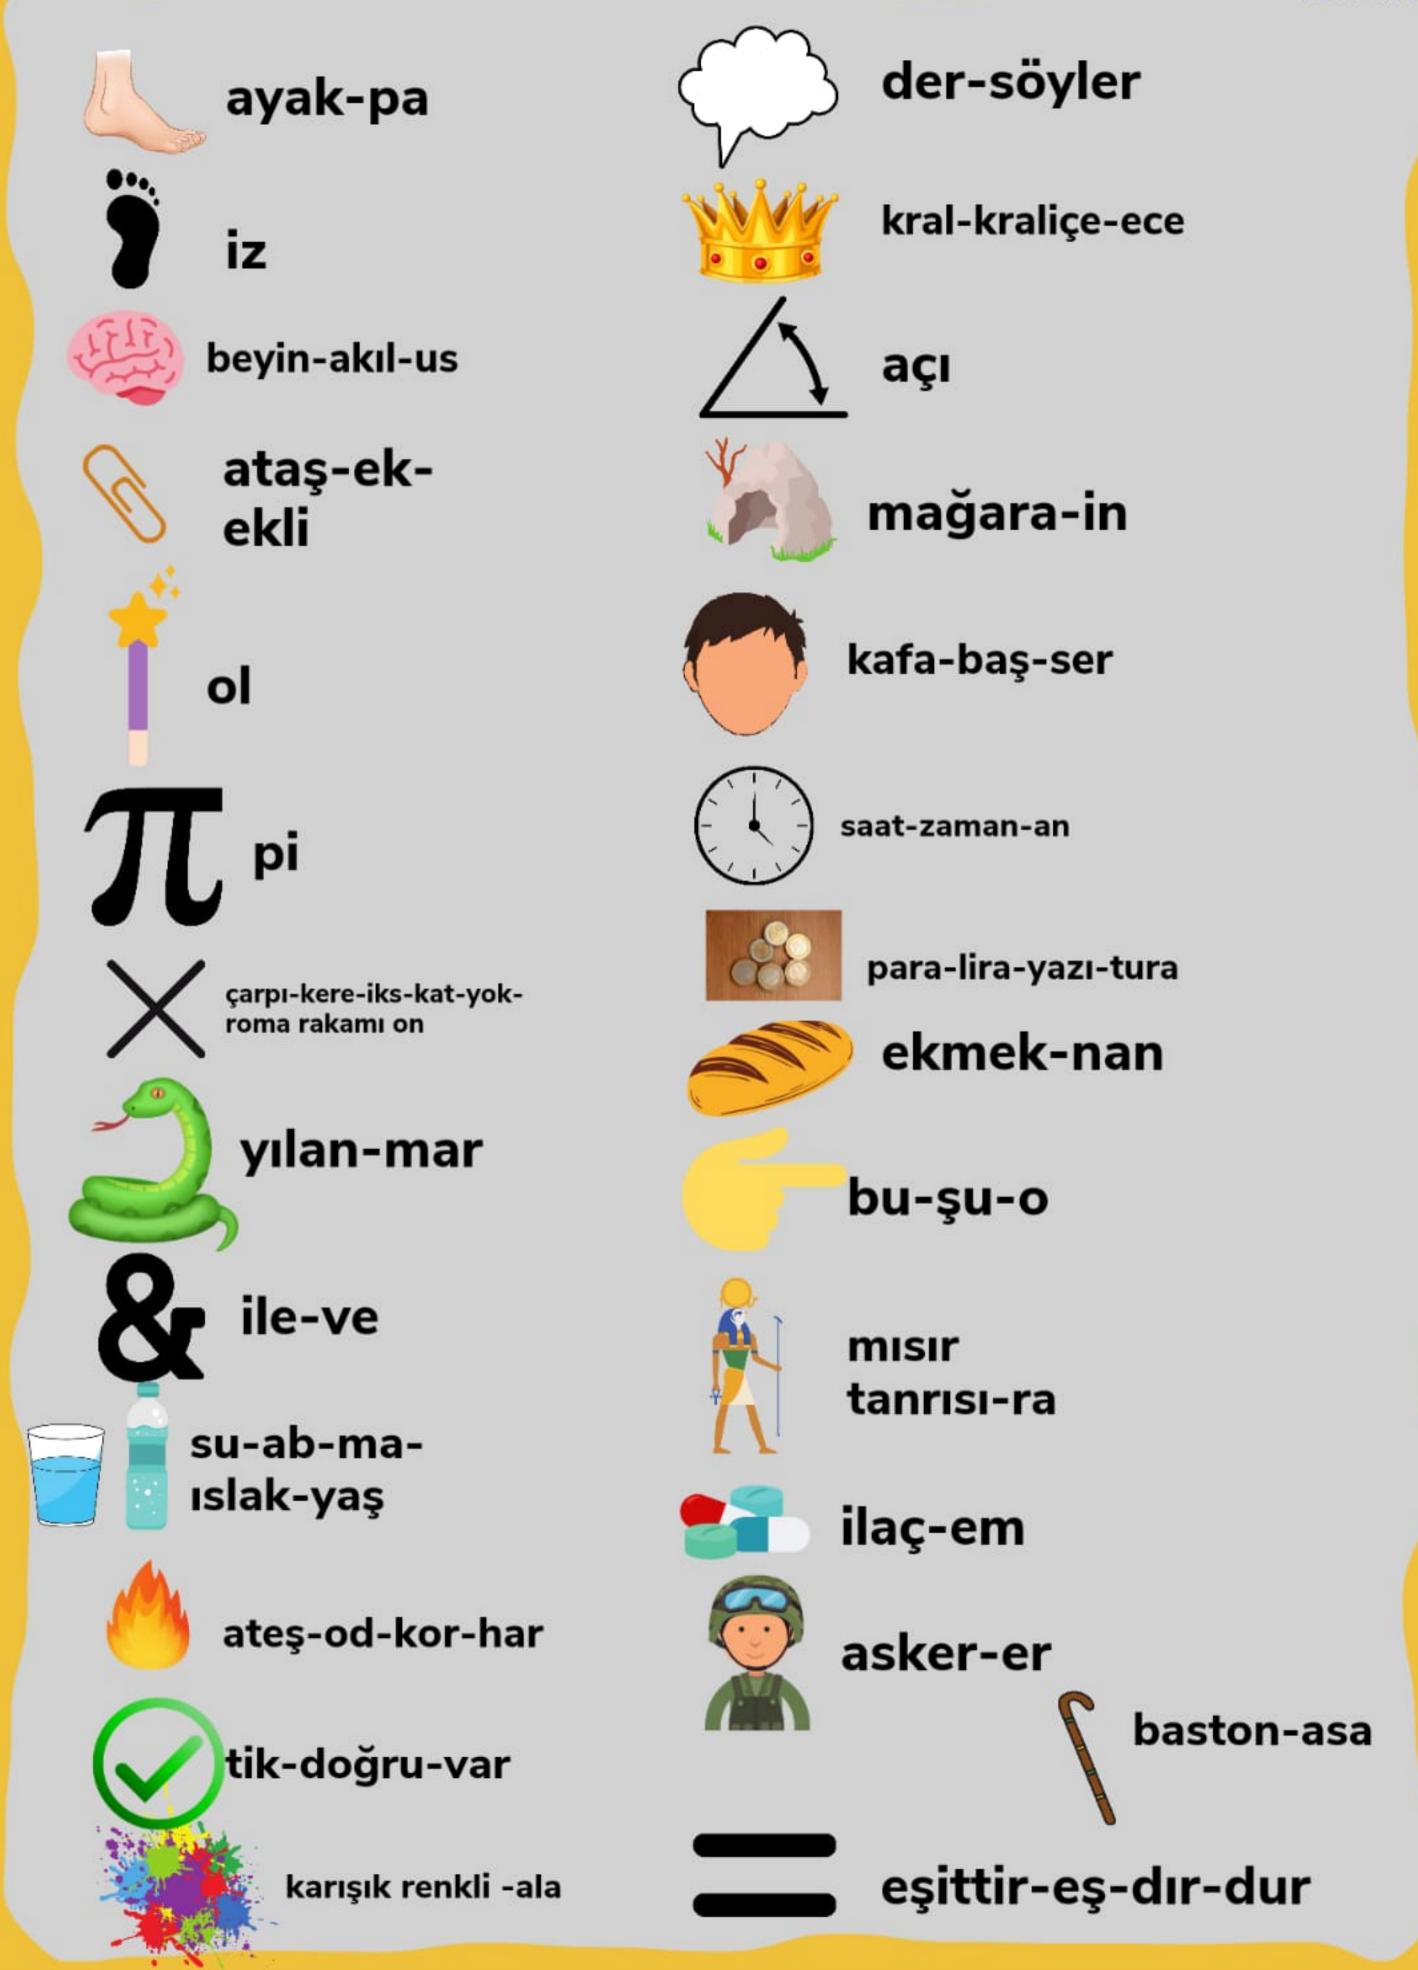

## Yeni başlayanlar için resfebe sözlüğü

Nesnenin üstündeki harf sayı veya şekil örnekteki gibi okunabilir.

D-olu N-okta ke-li-me

- harf o kelimeden harf çıkarma anlamına gelebilir.

Üzerinde nokta – nesnenin isminde noktalı harf noktasız noktasız harf noktalı okunur