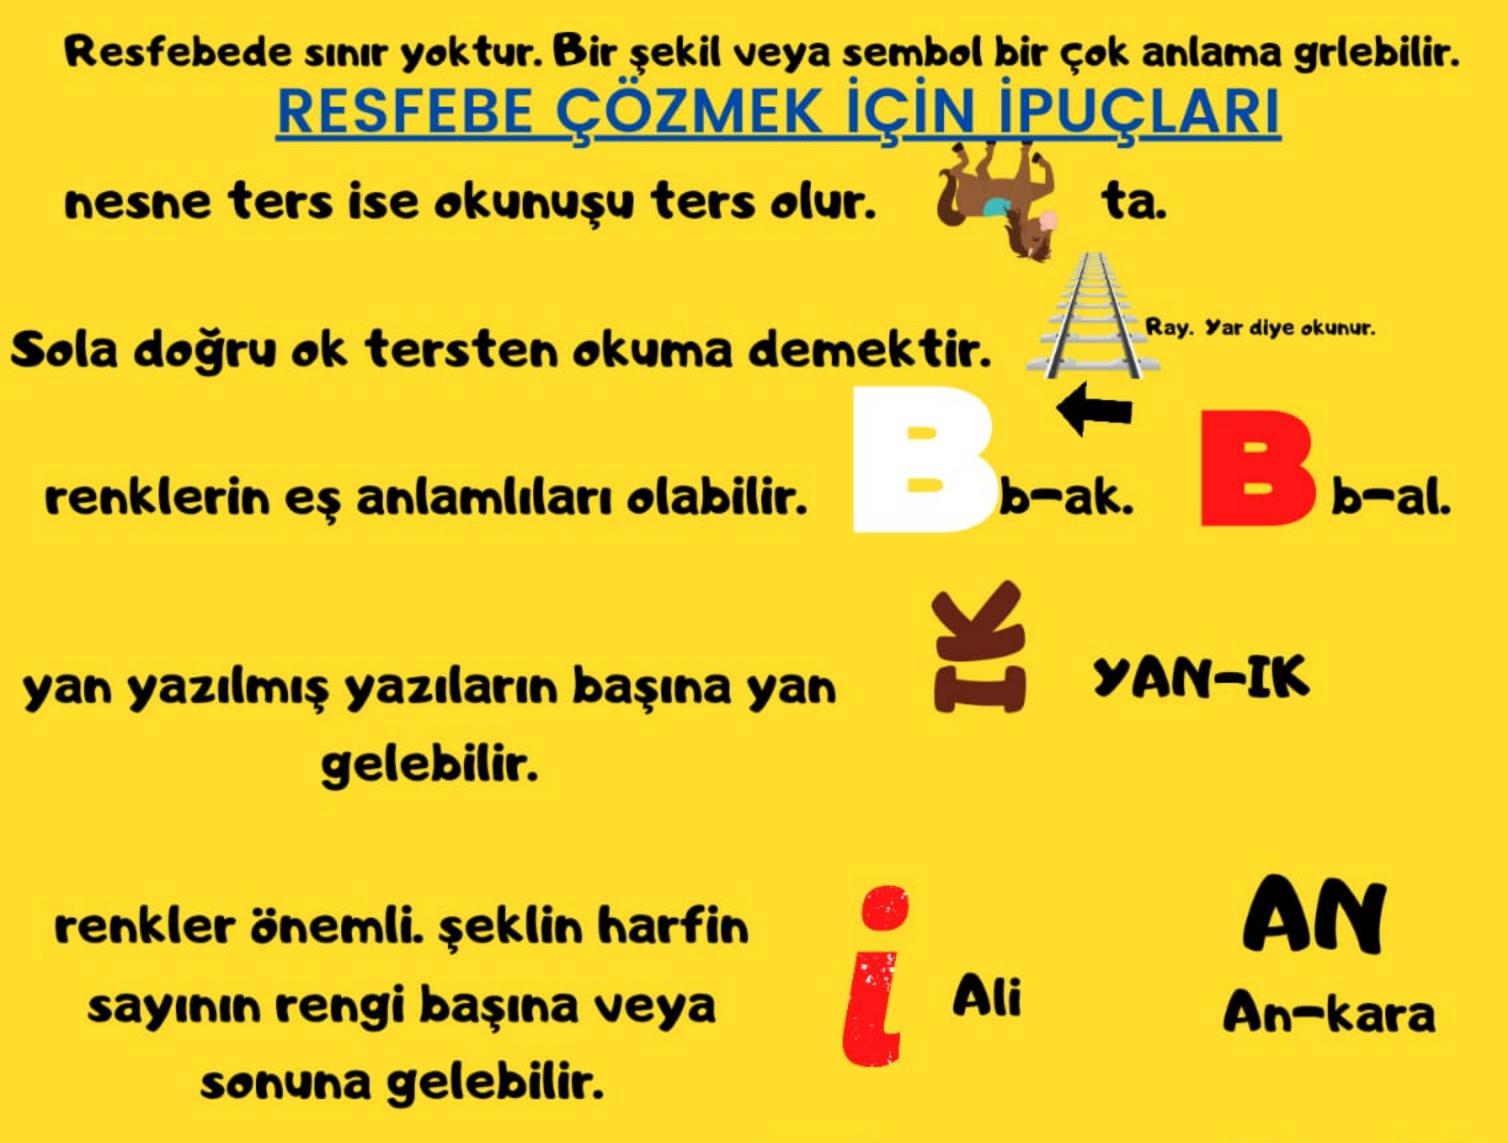

## Yeni başlayanlar için resfebe sözlüğü

Nesnenin üstündeki harf sayı veya şekil örnekteki gibi okunabilir.

D-olu N-okta ke-li-me

- harf o kelimeden harf çıkarma anlamına gelebilir.

Üzerinde nokta – nesnenin isminde noktalı harf noktasız noktasız harf noktalı okunur

Göl- Gol oldu